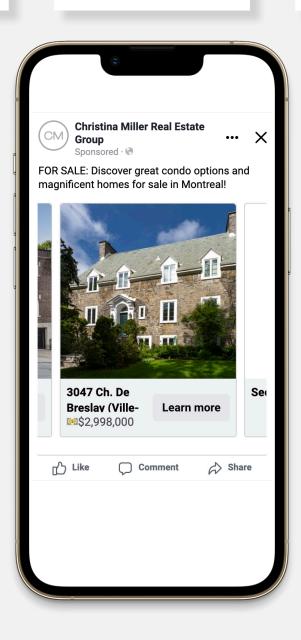

### PAID AD CAMPAIGNS

We run paid social media campaigns to expose your listing to as many potential clients as possible. This drives traffic to your listing and creates strong leads.

#### TARGETED PAID AD CAMPAIGN - JUNE (TRAFFIC)

389

LINK CLICKS

6,228

**REACH** 

7,042

**IMPRESSIONS** 