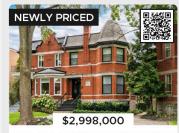

#### **NEWLY PRICED!**

3047 CH. DE BRESLAY VILLE-MARIE

 $\$3,195,000 \rightarrow \$2,998,000$ 

#### JUNE 10TH | NEWLY PRICED

#NEWLYPRICED#FORSALE

3047 CH. DE BRESLAY | WESTMOUNT ADJ.

<del>\$3,195,000</del>

₹\$197,000

\$2,998,000

MLS#18385355

With **over 4000 sf of living space on three floors**, and oozing curb appeal with its **grey stone exterior** ideally set on the corner of De Breslay and Holton. Some of the features include central A/C, a solid wood kitchen, **large & welcoming entertaining spaces**, and a ground floor den, **beautiful and intimate garden**, 1 garage & 4 parking.