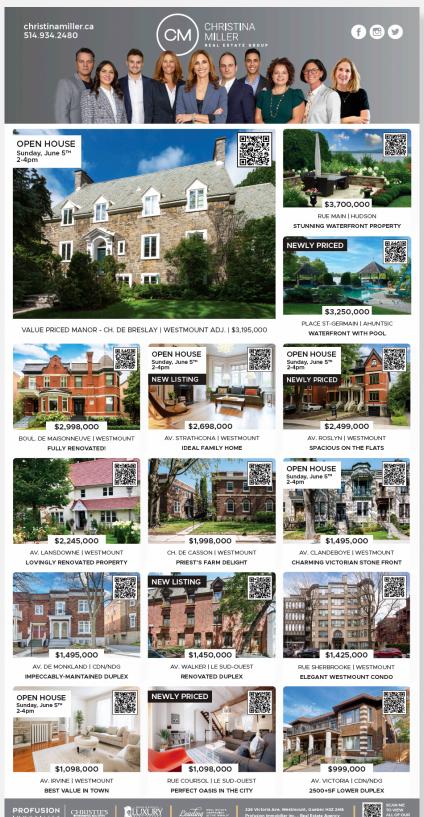

## 3047 CH. DE BRESLAY | WESTMOUNT ADJ. \$3,195,000

MLS#18385355

#### **OPEN HOUSE - PLEASE CONTACT:**

KURT CARO 514.791.2477 kurt@christinamiller.ca

With **over 4000 sf of living space on three floors**, and oozing curb appeal with its **grey stone exterior** ideally set on the corner of De Breslay and Holton. Some of the features include central A/C, a solid wood kitchen, **large & welcoming entertaining spaces**, and a ground floor den, **beautiful and intimate garden**, 1 garage & 4 parking.

Avec plus de 4000 pc d'espace de vie sur trois étages, et un extérieur en pierre grise idéalement situé au coin de De Breslay et Holton. Certaines des caractéristiques comprennent la climatisation centrale, une cuisine en bois massif, de grands espaces de divertissement accueillants et un boudoir au RDC, un beau jardin intime, 1 garage et 4 stationnements.