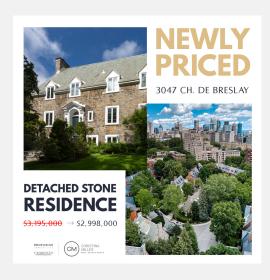

#### **NEWLY PRICED!**

3047 CH. DE BRESLAY VILLE-MARIE

 $\$3,195,000 \rightarrow \$2,998,000$ 

#### JUNE 10TH | NEWLY PRICED

#NEWLYPRICED#FORSALE

3047 CH. DE BRESLAY | WESTMOUNT ADJ.

<del>\$3,195,000</del>

₹\$197,000

\$2,998,000

MLS#18385355

With **over 4000 sf of living space on three floors**, and oozing curb appeal with its **grey stone exterior** ideally set on the corner of De Breslay and Holton. Some of the features include central A/C, a solid wood kitchen, **large & welcoming entertaining spaces**, and a ground floor den, **beautiful and intimate garden**, 1 garage & 4 parking.