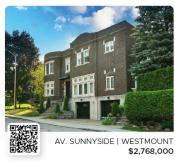

#### JUNE 10TH | NEWLY PRICED

#NEWLYPRICED#FORSALE

3047 CH. DE BRESLAY | WESTMOUNT ADJ.

<del>\$3,195,000</del>

₹\$197,000

\$2,998,000

MLS#18385355

With **over 4000 sf of living space on three floors**, and oozing curb appeal with its **grey stone exterior** ideally set on the corner of De Breslay and Holton. Some of the features include central A/C, a solid wood kitchen, **large & welcoming entertaining spaces**, and a ground floor den, **beautiful and intimate garden**, 1 garage & 4 parking.

Avec plus de 4000 pc d'espace de vie sur trois étages, et un extérieur en pierre grise idéalement situé au coin de De Breslay et Holton. Certaines des caractéristiques comprennent la climatisation centrale, une cuisine en bois massif, de grands espaces de divertissement accueillants et un boudoir au RDC, un beau jardin intime, 1 garage et 4 stationnements.